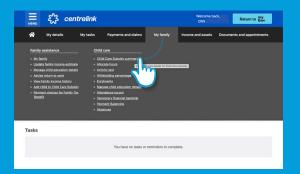

#### STEP 2: Centrelink - Activity Test

- 1. Roll over **My family** in the main navigation
- 2. Under 'Child care' click on Activity Test
- 3. On the the 'Activity Test' page, click on **Update Activity Test**