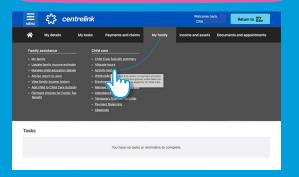

#### STEP 4: Check the Summary

- I. Roll over **My family** in the main navigation
- 2. Under 'Child care' click on Child Care Subsidy summary

theircare.com.au

3. This will take you to a summary for you to review and make sure all is correct