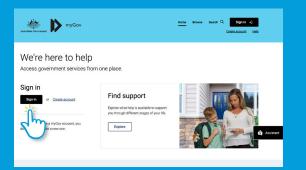

#### STEP 1: Sign into myGov

- 1. Go to my.gov.au
- 2. Sign in or Create account
- 3. Go to **Centrelink** and sign in to complete the next step