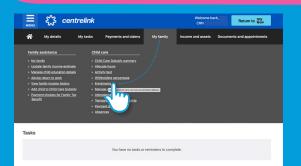

#### STEP 6: Centrelink - Confirm enrolments

- 1. Go to **Centrelink**
- 2. Roll over **My family** in the main navigation
- Under 'Child care' click on Enrolments and check all enrolments have been confirmed\*
   \*If not confirmed, view details and follow the prompts to confirm